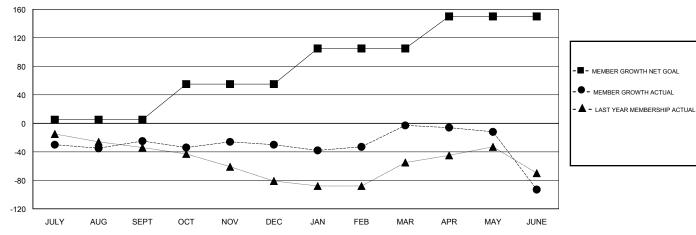

### **LOCATION CALIFORNIA**

**GMT CA** 

| Clubs                 |               |           |               | Members               |                           |                         |                                              |
|-----------------------|---------------|-----------|---------------|-----------------------|---------------------------|-------------------------|----------------------------------------------|
| RESULTS FOR 2017-2018 |               |           |               | RESULTS FOR 2017-2018 |                           |                         |                                              |
| QUARTER               | NEW CLUB GOAL | NEW CLUBS | DROPPED CLUBS | QUARTER               | MEMBER GROWTH NET<br>GOAL | MEMBER GROWTH<br>ACTUAL | DROPPED MEMBERS ACTUAL (including transfers) |
| JULY/AUG/SEPT         | 0             | 0         | 1             | JULY/AUG/SEPT         | 5                         | 44                      | 61                                           |
| OCT/NOV/DEC           | 1             | 0         | 0             | OCT/NOV/DEC           | 50                        | 34                      | 34                                           |
| JAN/FEB/MAR           | 1             | 1         | 0             | JAN/FEB/MAR           | 50                        | 66                      | 38                                           |
| APR/MAY/JUNE          | 1             | 0         | 1             | APR/MAY/JUNE          | 45                        | 61                      | 143                                          |

#### GOALS AND ACTUAL NEW CLUBS CUMULATIVE

| DROPPED CLUBS: 2  DROPPED MEMBERS |     | 36 CLUBS OF 57 ADDED 1 OR MORE<br>NEW MEMBERS | GENDER DISTRIBUTION  MALE 937 (69.82%)  FEMALE 405 (30.18%)  Women Percentage Fiscal Year Goal: 35% |   |
|-----------------------------------|-----|-----------------------------------------------|-----------------------------------------------------------------------------------------------------|---|
| DECEASED                          | 27  | CLICK HERE FOR CUMULATIVE                     | TOTAL FAMILY UNIT MEMBERS                                                                           |   |
| CLUB CANCELLED                    | 25  | MEMBERSHIP DATA                               | FAMILY MEMBERS PAYING HALF                                                                          | 0 |
| OTHER                             | 224 |                                               | DUES                                                                                                |   |
| TOTAL                             | 276 |                                               |                                                                                                     |   |