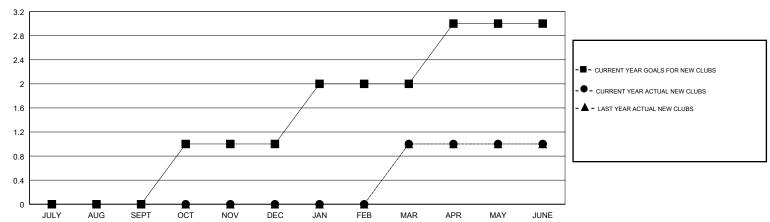

### **LOCATION CALIFORNIA**

**GMT CA** 

| Clubs                 |               |           |               | Members               |                           |                         |                                              |
|-----------------------|---------------|-----------|---------------|-----------------------|---------------------------|-------------------------|----------------------------------------------|
| RESULTS FOR 2017-2018 |               |           |               | RESULTS FOR 2017-2018 |                           |                         |                                              |
| QUARTER               | NEW CLUB GOAL | NEW CLUBS | DROPPED CLUBS | QUARTER               | MEMBER GROWTH NET<br>GOAL | MEMBER GROWTH<br>ACTUAL | DROPPED MEMBERS ACTUAL (including transfers) |
| JULY/AUG/SEPT         | 0             | 0         | 1             | JULY/AUG/SEPT         | 5                         | 44                      | 61                                           |
| OCT/NOV/DEC           | 1             | 0         | 0             | OCT/NOV/DEC           | 50                        | 34                      | 34                                           |
| JAN/FEB/MAR           | 1             | 1         | 0             | JAN/FEB/MAR           | 50                        | 66                      | 38                                           |
| APR/MAY/JUNE          | 1             | 0         | 1             | APR/MAY/JUNE          | 45                        | 61                      | 143                                          |

#### GOALS AND ACTUAL NEW CLUBS CUMULATIVE

| DROPPED CLUBS: 2  DROPPED MEMBERS |     | 36 CLUBS OF 57 ADDED 1 OR MORE<br>NEW MEMBERS | GENDER DISTRIBUTION  MALE 937 (69.82%)  FEMALE 405 (30.18%)  Women Percentage Fiscal Year Goal: 35% |   |
|-----------------------------------|-----|-----------------------------------------------|-----------------------------------------------------------------------------------------------------|---|
| DECEASED                          | 27  | CLICK HERE FOR CUMULATIVE                     | TOTAL FAMILY UNIT MEMBERS                                                                           |   |
| CLUB CANCELLED                    | 25  | MEMBERSHIP DATA                               | FAMILY MEMBERS PAYING HALF                                                                          | 0 |
| OTHER                             | 224 |                                               | DUES                                                                                                |   |
| TOTAL                             | 276 |                                               |                                                                                                     |   |